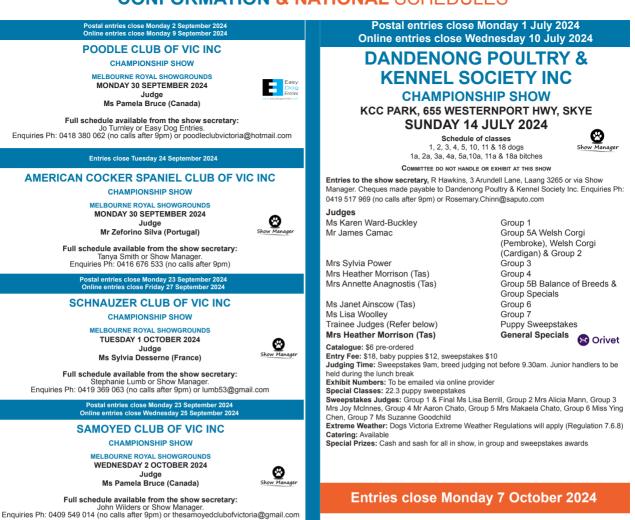

|

Full schedule available from the show secretary: Cheryl Wright or Show Manager. Enquiries Ph: (03) 9435 8801 (no calls after 9pm) or bullmstr@bigpond.net.au 18 | July 2024 | Dogs Victoria Gazette

Full schedule available from the show secretary: Suzanne Thomson or Show Manager. Enquiries Ph: 0408 154 692 (no calls after 9pm) or suz.thomson@bigpond.com

# **CONFORMATION & NATIONAL SCHEDULES**



#### Postal entries close Friday 20 September 2024 Online entries close Wednesday 25 September 2024

### **ENGLISH SPRINGER SPANIEL CLUB OF VIC INC**

**CHAMPIONSHIP SHOW** 

MELBOURNE ROYAL SHOWGROUNDS THURSDAY 3 OCTOBER 2024 Judge

Ms Sylvia Desserne (France)

Full schedule available from the show secretary: Calilin Ryan or Show Manager. Enquiries Ph: 0450 576 228 (no calls after 9pm) or cj.ryan@optusnet.com.au

> Postal entries close Wednesday 18 September 2024 Online entries close Wednesday 25 September 2024

### JACK RUSSELL TERRIER CLUB OF VIC INC

CHAMPIONSHIP SHOW

MELBOURNE ROYAL SHOWGROUNDS THURSDAY 3 OCTOBER 2024 Judge Mrs Jadranka Mijatovic (Croatia)



0

Full schedule available from the show secretary: Samantha Cadan or Show Manager. Enquiries Ph: 0422 199 964 (no calls aft