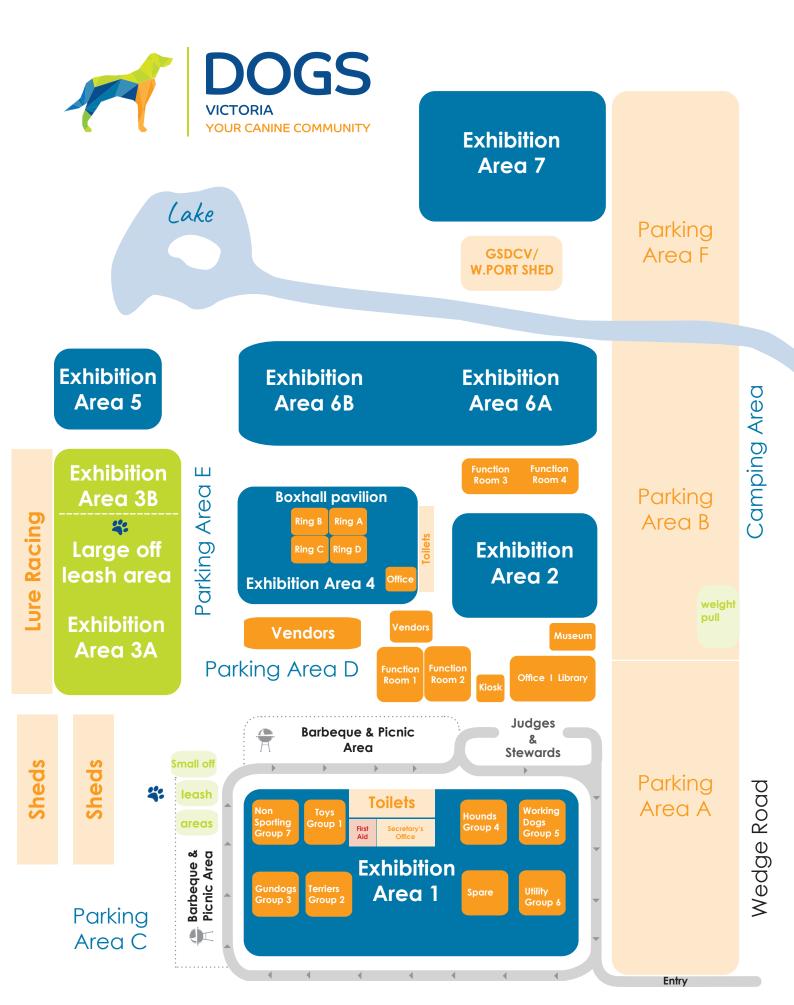

- Only fully self contained mobile homes or caravans are permitted for use when camping at KCC Park or the Bulla Exhibition Centre.
- Camping in tents is strictly prohibited.
- There are no showers located at either site.
- Camp sites are restricted to designated areas only. Maps are included here for your reference.
- Whilst there are some public toilets available at both venues, they are not located near the camping area and are closed outside of event and office hours.
- Booking confirmation must be obtained by Dogs Victoria prior to your stay. This booking confirmation must be shown to Dogs Victoria representatives if requested upon arrival.
- All bookings are non refundable.
- Only members of Dogs Australia state bodies are permitted to camp.
- Dogs Victoria reserves the right to decline camping requests if there is an overflow in bookings.

\$17.50 PER NIGHT

Bookings and payment must be made via the Dogs Victoria office prior to arrival date

events@dogsvictoria.org.au | 9788 2500

KCC Park, 655 Westernport Highway (Dandenong Hastings Road), Skye