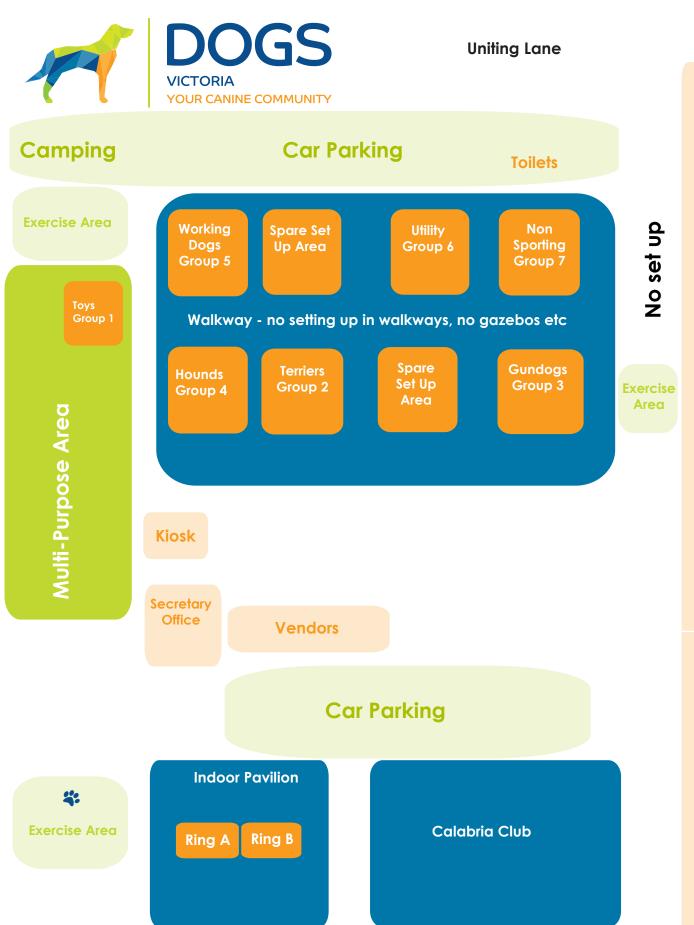

- Only fully self contained mobile homes or caravans are permitted for use when camping at KCC Park or the Bulla Exhibition Centre.
- Camping in tents is strictly prohibited.
- There are no showers located at either site.
- Camp sites are restricted to designated areas only. Maps are included here for your reference.
- Whilst there are some public toilets available at both venues, they are not located near the camping area and are closed outside of event and office hours.
- Booking confirmation must be obtained by Dogs Victoria prior to your stay. This booking confirmation must be shown to Dogs Victoria representatives if requested upon arrival.
- All bookings are non refundable.
- Only members of Dogs Australia state bodies are permitted to camp.
- Dogs Victoria reserves the right to decline camping requests if there is an overflow in bookings.

Bulla Exhibition Centre, 5 Uniting Lane, Bulla